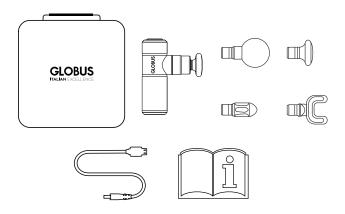

#### STANDARD EQUIPMENT

- · Code **G6517**
- · 1 Bag
- · 1 4 VIBE MASSAGE GUN device
- · 1 Round head
- · 1 Flat head
- · 1 Trigger Point head
- · 1 Spine head
- · 1 USB-C power cable
- · 1 Operating manual