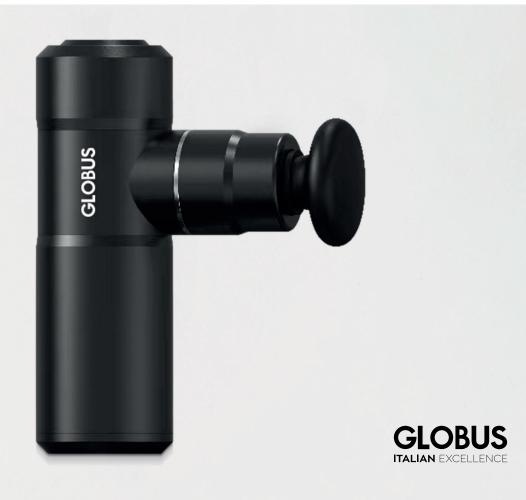

## **4 VIBE MASSAGE GUN**

### MASSAGE GUN | 4 SPEED

IS THE MINI MASSAGE GUN BUILT IN ALUMINUM, WITH 4 DIFFERENT SPEED LEVELS AND EQUIPPED WITH VARIOUS HEADS TO ENSURE MAXIMUM EFFECTIVENESS ON THE DIFFERENT BODY AREAS. IT IS IDEAL FOR MUSCLE RELAXATION, DEEP MASSAGE AND RECOVERY AFTER PHYSICAL ACTIVITY.

# **4 VIBE MASSAGE GUN**

MASSAGE GUN | 4 SPEED