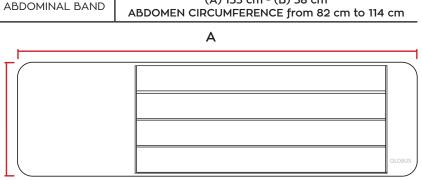

SLEEVE (C) SHOULDER CIRCUMFERENCE 43 cm with EXTENSION 53 cm

(D) WRIST CIRCUMFERENCE 31 cm with EXTENSION 36 cm

(A) 133 cm - (B) 38 cm

SPLITTER CABLE to use three accessories at the same time

SINGLE CABLE