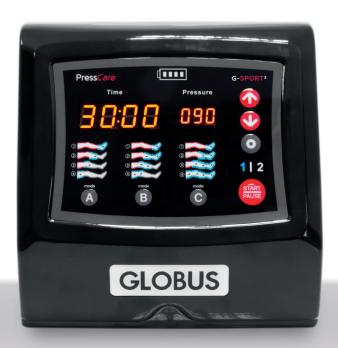

## PRESSCARE G-SPORT<sup>3</sup>

## PRESSOTHERAPY | 3 INFLATION PROGRAMS

DEVICE FOR PNEUMATIC COMPRESSION DEDICATED TO ATHLETES, REALIZED TO ACCELERATE MUSCULAR RECOVERY FROM POST-TRAINING/COMPETITION FATIGUE. LIGHT AND TRANSPORTABLE, EQUIPPED WITH A POWER BANK THAT ENABLES TREATMENTS ALSO RIGHT AFTER COMPETITION, DIRECTLY ON THE COURTSIDE.

### **TECHNICAL FEATURES**

#### **Outputs**

2

#### **Programs**

3

#### Pressure

0-180 mmHg ±10%

#### **Timer**

up to 99 minutes

#### Power supply

- Mains, 100-240 V AC, 50-60 Hz
- Rechargeable battery (Power Bank)

#### Size

180x190x135 mm

#### Weight

3 Kg