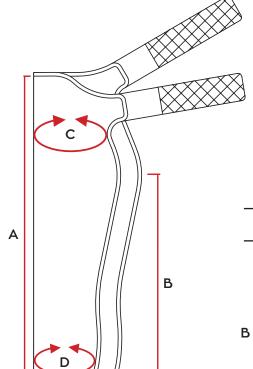

SLEEVE (C) SHOULDER CIRCUMFERENCE 43 cm with EXTENSION 53 cm

(D) WRIST CIRCUMFERENCE 31 cm with EXTENSION 36 cm

(A) 133 cm - (B) 38 cm

SPLITTER CABLE to use three accessories at the same time

SINGLE CABLE