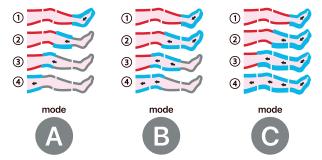

### **EQUIPMENT**

- · 1 Bag
- · 1 Motor unit G-SPORT3
- · 2 Boots size "S" or size "M" or "L"
- · 2 Connection cables
- · 1 Power supply unit
- · 1 Power Bank
- · 1 Operating manual

**MODE A:** the program sequence consists in the inflation and deflation of boot sectors one by one to execute an activating massage, ideal before the competition or training.

**MODE B:** the program sequence consists in the inflation and deflation of two chambers at a time to avoid fluid reflux downwards and make the treatment effective and very comfortable.

**MODE C:** the program sequence consists in the sequential inflation of all the chambers and their simultaneous deflation, ideal for a deeper massage.