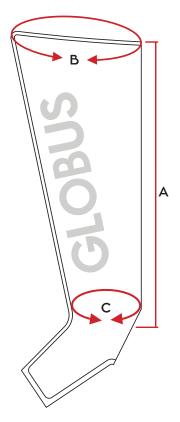

## PRESSOTHERAPY | 3 INFLATION PROGRAMS

**SIZE OF ACCESSORIES (4 SECTIONS)** 

| l 70 cm<br>l 42 cm |
|--------------------|
| E 77 cm            |
| E 42 cm            |
| Ε.                 |

(A) 84 cm - (B) 63 cm