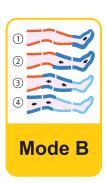

**MODE A:** according to the sequence of the program there will be an inflation and deflation of the boot one sector at a time, from the distal (foot or hand) toward the proximal part..

**MODE B:** according to the sequence of the program there will be an inflation of two chambers at a time, simulating the function of the overlap boots.