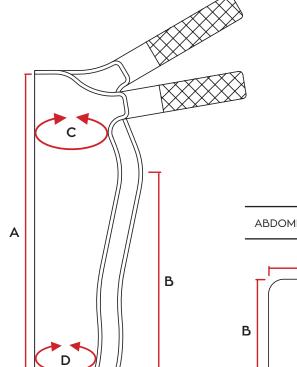

(A) 84 cm - (B) 63 cm

SLEEVE (C) SHOULDER CIRCUMFERENCE 43 cm with EXTENSION 53 cm

(D) WRIST CIRCUMFERENCE 31 cm with EXTENSION 36 cm

(A) 133 cm - (B) 38 cm

SPLITTER CABLE to use three accessories at the same time