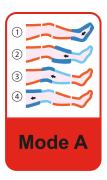

**MODE A:** according to the sequence of the program there will be an inflation and deflation of the boot one sector at a time, from the distal (foot or hand) toward the proximal part..

**MODE B:** according to the sequence of the program there will be an inflation of two chambers at a time, simulating the function of the overlap boots.