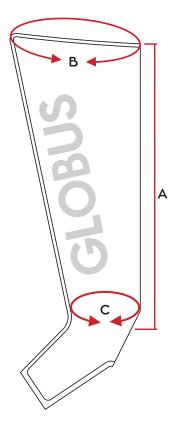

#### **SIZE ACCESSORIES (4 SECTIONS)**

| BOOTS SIZE " <b>S"</b> | (A) LENGTH GROIN - HEEL 72 cm<br>(B) THIGH CIRCUMFERENCE 60 cm with EXTENSION 70 cm<br>(C) ANKLE CIRCUMFERENCE 37 cm with EXTENSION 42 cm |  |  |  |
|------------------------|-------------------------------------------------------------------------------------------------------------------------------------------|--|--|--|
|                        |                                                                                                                                           |  |  |  |
| BOOTS SIZE "M"         | (A) LENGTH GROIN - HEEL 82 cm<br>(B) THIGH CIRCUMFERENCE cm 67 con ESTENSIONE 77 cm<br>(C) ANKLE CIRCUMFERENCE cm 37 con ESTENSIONE 42 cm |  |  |  |
|                        |                                                                                                                                           |  |  |  |
| BOOTS SIZE "L"         | (A) LENGTH GROIN - HEEL 92 cm<br>(B) THIGH CIRCUMFERENCE cm 74 with EXTENSION 84 cm<br>(C) ANKLE CIRCUMFERENCE cm 40 with EXTENSION 45 cm |  |  |  |