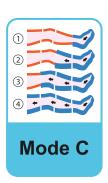

**MODE C:** the sequence of the program starts pressure from the feet and maintaining previous chambers inflated until the whole leg (or arm or abdomen) is inflated up to the groin.