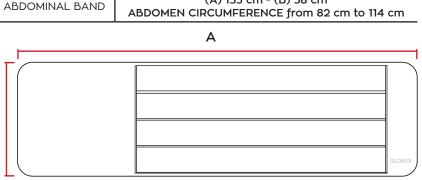

(A) 84 cm - (B) 63 cm

SLEEVE (C) SHOULDER CIRCUMFERENCE 43 cm with EXTENSION 53 cm

(D) WRIST CIRCUMFERENCE 31 cm with EXTENSION 36 cm

(A) 133 cm - (B) 38 cm

SPLITTER CABLE to use three accessories at the same time