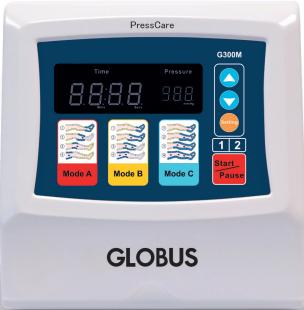

## PRESSCARE G300M

### PRESSOTHERAPY | 2 OUTPUTS 3 INFLATION PROGRAMS

MEDICAL DEVICE SUITABLE FOR HEALTH, WELLNESS, BEAUTY AND RELAXATION NEEDS. INDICATED FOR LYMPHEDEMA, PROBLEMS OF VENOUS CIRCULATION, LEGS HEAVINESS, OEDEMAS, SWALLEN LIMBS, LYMPHATIC DRAINAGE, WATER RETENTION, CELLULITE, EMATOMS MASSAGES, VENOUS STASIS. IT CAN BE ALSO USED SIMULTANEOUSLY WITH THREE DIFFERENT ACCESSORIES. IT IS RECOMMENDED TO CONSULT THE DOCTOR BEFORE USING THE DEVICE.

#### **TECHNICAL FEATURES**

| Outputs          |
|------------------|
| 2                |
| Programs         |
| 3                |
| Pressure         |
| 0-180 mmHg ±10%  |
| Timer            |
| up to 99 minutes |
| Mains supply     |
| AC 230 V, 50 Hz  |
| Size             |
| 185x180x230 mm   |
| Weight           |
| 3 Kg             |