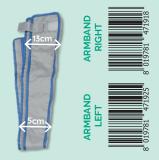

# ARMBANDS

4-chamber armband

ARMBAND Right & Left

### ARMPIT CIRCUMFERENCE

WRIST CIRCUMFERENCE

**ARM LENGTH** (measure taken from the armpit to the wrist)

**EXTENDERS** Pair of armband extenders

**ARMPIT CIRCUMFERENCE** (armband + extender)

WRIST CIRCUMFERENCE (armband + extender)

**ARM LENGTH** (measure taken from the armpit to the wrist)

Up to 46 cm Up to 32 cm Up to 87 cm

Up to 59 cm

Up to 37 cm

Up to 87 cm