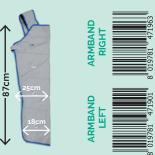

# ARMBANDS

4-chamber armband

ARMBAND Right & Left

### ARMPIT CIRCUMFERENCE

WRIST CIRCUMFERENCE

**ARM LENGTH** (measure taken from the armpit to the wrist)

**EXTENDERS** Pair of armband extenders

**ARMPIT CIRCUMFERENCE** (armband + extender)

WRIST CIRCUMFERENCE (armband + extender)

**ARM LENGTH** (measure taken from the armpit to the wrist)

Up to 46 cm Up to 32 cm Up to 87 cm

Up to 59 cm

Up to 37 cm

Up to 87 cm