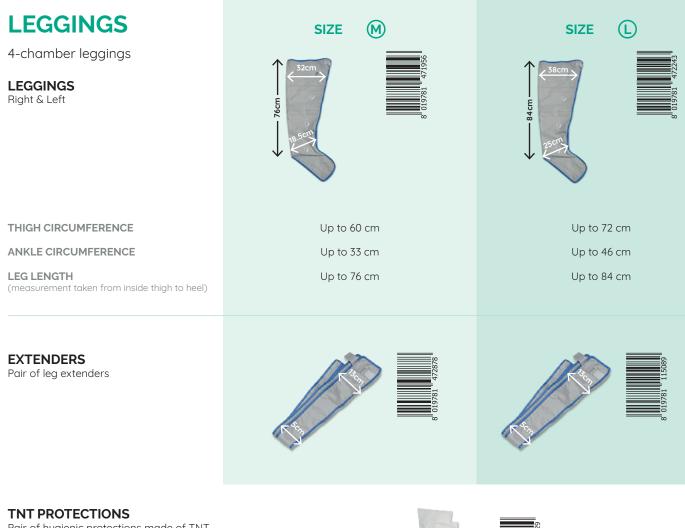

### **PRESSOTHERAPY** / ACCESSORIES

Pair of hygienic protections made of TNT for leggings