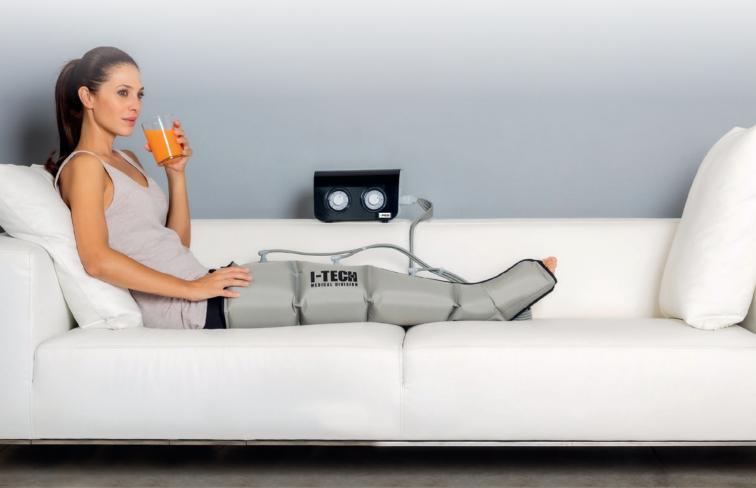

# PRESSOTHERAPY SIZE GUIDE



### **PRESSOTHERAPY** / ACCESSORIES



Pair of hygienic protections made of TNT for leggings





### **PRESSOTHERAPY** / ACCESSORIES

# ARMBANDS

4-chamber armband

ARMBAND Right & Left

### ARMPIT CIRCUMFERENCE

WRIST CIRCUMFERENCE

**ARM LENGTH** (measure taken from the armpit to the wrist)

**EXTENDERS** Pair of armband extenders

**ARMPIT CIRCUMFERENCE** (armband + extender)

WRIST CIRCUMFERENCE (armband + extender)

**ARM LENGTH** (measure taken from the armpit to the wrist)



Up to 46 cm Up to 32 cm Up to 87 cm



Up to 59 cm

Up to 37 cm

Up to 87 cm

### **PRESSOTHERAPY** / ACCESSORIES

# ABDOMINAL<br/>BANDSIZEImage: Comparison of the second secon

## ACCESSORIES

### **DUAL CONNECTOR**

Connector with 4 tubes and 8 terminations for simultaneous therapy (2 leggings or 2 armband